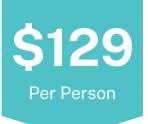

Minimum deposit of \$25 is due with registration and is non-refundable. There is no refund if you cancel **July 2** or after.
You may provide a substitute at any time and incur no penalty. **Final Payment is due July 1** 